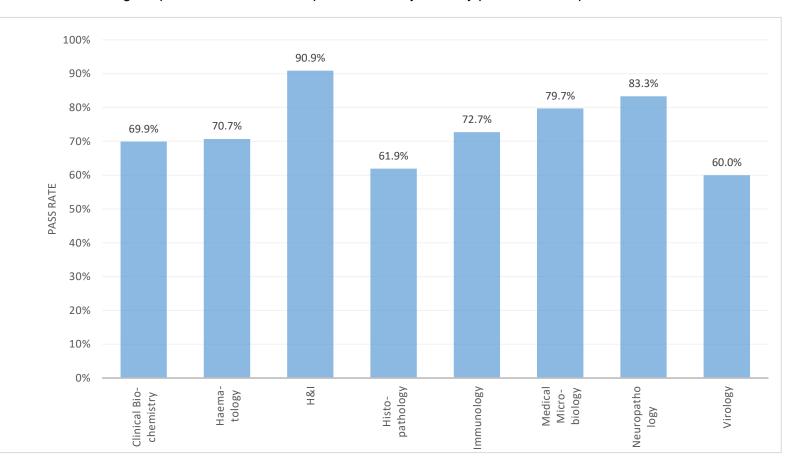

## Candidate performance in individual FRCPath Part 2 examinations

Where possible, the Royal College of Pathologists will publish exam outcome information broken down by specialty. To preserve candidates' anonymity, such information will only be published where the examination, or part of the examination, has six or more candidates. Please note that depending on fluctuations in numbers of candidates between sessions, it may not be possible for the College to provide data for some specialties in any or every performance report.

Note: Pass rate information will not be published where there are fewer than six candidates at a particular attempt.

Note: Module results combined to produce overall pass rate for the specialty

Examinations Department The Royal College of Pathologists, July 2024